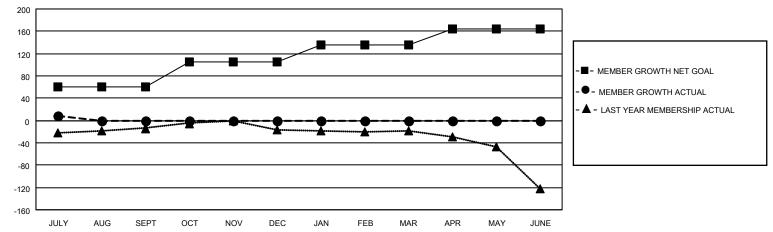

#### GOALS AND ACTUAL MEMBERS CUMULATIVE

| DROPPED CLUBS: 0 |    | 14 CLUBS OF 62 ADDED 1 OR<br>MORE NEW MEMBERS | GENDER DISTRIBUTION                        |           |  |
|------------------|----|-----------------------------------------------|--------------------------------------------|-----------|--|
|                  |    | MORE NEW MEMBERS                              | MALE 1,167 (59.69%)<br>FEMALE 786 (40.20%) |           |  |
|                  |    |                                               |                                            |           |  |
| DROPPED MEMBERS  |    |                                               | NON BINARY                                 | 0 (0.00%) |  |
|                  |    |                                               | PREFER NOT TO ANSWER                       | 2 (0.10%) |  |
| DECEASED         | 1  |                                               |                                            |           |  |
| CLUB CANCELLED   | 0  | CLICK HERE FOR CUMULATIVE                     | TOTAL FAMILY UNIT MEMBERS 624              |           |  |
| OTHER            | 18 | MEMBERSHIP DATA                               |                                            |           |  |
| TOTAL            | 19 |                                               | FAMILY MEMBERS PAYING HALF DUES 314        |           |  |
|                  |    |                                               |                                            |           |  |